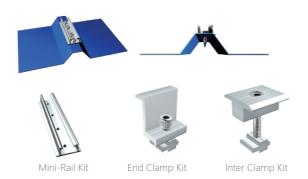

## **Components Configuration**

Pro Standard Rail Light Symr

| -                   |           |
|---------------------|-----------|
| ht Symmetrical Rail | Hook Rail |

| Components |                                                                              |
|------------|------------------------------------------------------------------------------|
| Components | Trapezoidal Interface Set, EPDM Pad, Flange Head Self-Tapping Screw ST6.3*25 |
| D. d       | 06t./                                                                        |