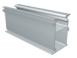

Pro Standard Rail Light Symr

| -                   |           |
|---------------------|-----------|
| ht Symmetrical Rail | Hook Rail |

| Components |                                                                              |
|------------|------------------------------------------------------------------------------|
| Components | Trapezoidal Interface Set, EPDM Pad, Flange Head Self-Tapping Screw ST6.3*25 |
| D. d       | 06t./                                                                        |