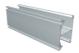

Pro Standard Rail Light Symr

| -                   |           |
|---------------------|-----------|
| ht Symmetrical Rail | Hook Rail |

| Components |                                                                              |
|------------|------------------------------------------------------------------------------|
| Components | Trapezoidal Interface Set, EPDM Pad, Flange Head Self-Tapping Screw ST6.3*25 |
| D. d       | 06t./                                                                        |