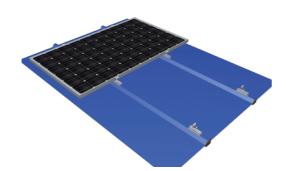

## **Overview**

MRac Mini-Rail Kit is mainly applied to Trapezoidal Metal Roof commercial and industrial solar projects. The system can achieve stable and strong connection between the roof support structure and solar modules with modular Patented design. Pre-assembled kits save the installation time and cost onsite.

#### Compatible to Different Types of Solar Modules

Compatible to most kinds of framed 60-cell, 72-cell, half-cut cells modules and frameless modules.

| Technical Parameter     |                       |                           |                                                     |
|-------------------------|-----------------------|---------------------------|-----------------------------------------------------|
| System Name             | Mini-Rail Kit         | Design Standard           | AS/NZS 1170, DIN 1055, JIS C8955: 2017,             |
| Installation Site       | Pitched Roof          |                           | International Building Code IBC 2009,               |
| Roof Type               | Trapezoidal Roof      |                           | California Building Code CBC 2010;                  |
| Tilt Angle              | 0-15°                 | Material                  | Q235B(Hot-Dip Galvanized) & Al6005-T5(Anodized)     |
| Wind Load               | 60m/s                 | Fastener                  | SUS304&Zinc-Nickel Alloy Electroplated Steel        |
| Snow Load               | 1.6KN/m²              | Components                | Al6005-T5(Anodized)                                 |
| Applicable Solar Module | Framed or Frameless   | Color                     | Silver or Customized                                |
| Panel Layout            | Portrait or Landscape | Warranty                  | 10-Year Warranty                                    |
| Applicable Rail types   |                       | Certified by TLIV SGS and | qualified consultants in ALL IP ASEAN CN LIK FILLIS |