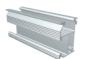

Pro Standard Rail Light Symr

| -                   |           |
|---------------------|-----------|
| ht Symmetrical Rail | Hook Rail |

| Components |                                                                              |
|------------|------------------------------------------------------------------------------|
| Components | Trapezoidal Interface Set, EPDM Pad, Flange Head Self-Tapping Screw ST6.3*25 |
| D. d       | 06t./                                                                        |