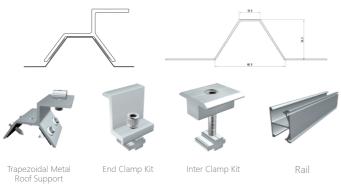

# **Component Configuration**

# Applicable Trapezoidal Roof Support

Trapezoidal Roof Support E

Trapezoidal Roof Support F

Trapezoidal Roof Support G

Trapezoidal Roof Support I

Trapezoidal Roof Support J

Trapezoidal Roof Support K

Trapezoidal Roof Support L Trapezoidal Roof Support N

Trapezoidal Roof Support M Trapezoidal Roof Support P

Adjustable Trapezoidal interface support clamp

Trapezoidal Roof Support A Trapezoidal Roof Support B Trapezoidal Roof Support C Trapezoidal Roof Support D