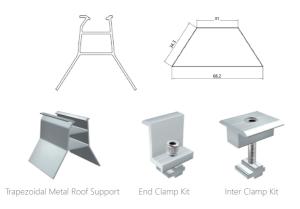

## **Applicable Trapezoidal Roof Support**

Trapezoidal Metal Roof Support H Trapezoidal Metal Roof Clamp Support 88